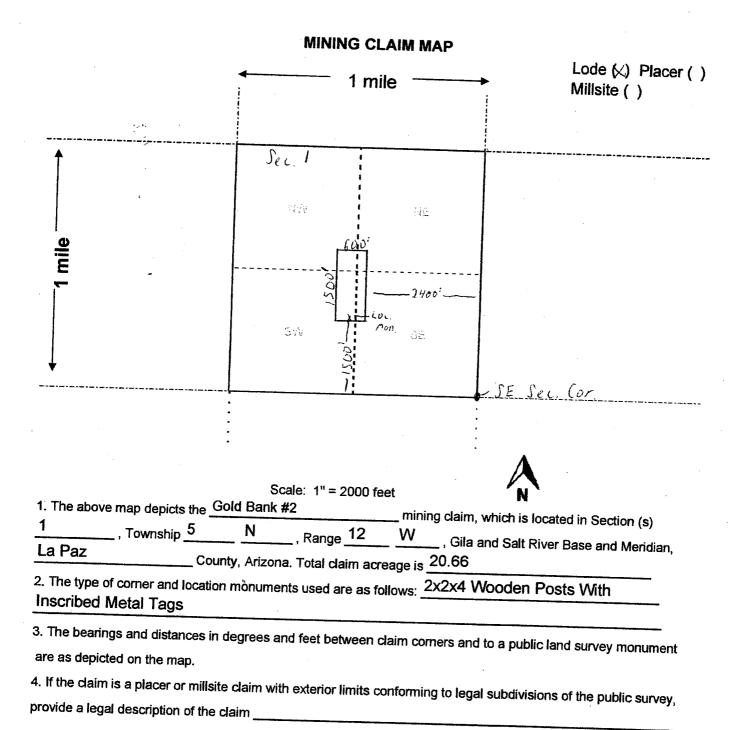

| LOCATION NOTICE FOR LODE MINING CLAIM                                                                                                                                            |                                                                            |
|----------------------------------------------------------------------------------------------------------------------------------------------------------------------------------|----------------------------------------------------------------------------|
| Amendment BLM Serial #                                                                                                                                                           |                                                                            |
| NOTICE IS HEREBY GIVEN that the Gold Bank #2                                                                                                                                     | BLM TH B                                                                   |
| byIode mining claim has been located<br>bySteve Karolyiwhose current mailing<br>address is PO Box 74353<br>Phoenix, AZ 85087                                                     | Stamp<br>Stamp<br>Stamp                                                    |
| NOTICE IS HEREBY GIVEN that the Gold Bank #2                                                                                                                                     | Section, Township                                                          |
| Gila Salt River Base and Meridian, Arizona.                                                                                                                                      |                                                                            |
| The locality of this claim with reference to some natural object or permane<br>(if any) concerning its locality are as follows: 2400' W and 1500 N o<br>Township 5 N, Range 12 W | ent monument and additional information<br>f the Corner of Section 1<br>SE |
| The above info                                                                                                                                                                   | rmation is shown on the attached map.<br>er, 20 <u>18</u> .                |
|                                                                                                                                                                                  | Form MCF100                                                                |