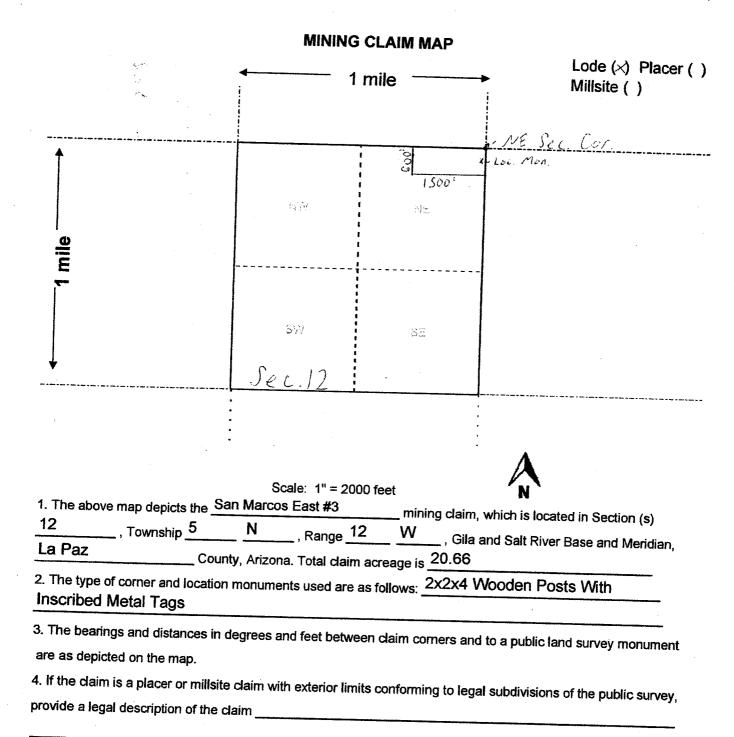

| LOCATION NOTICE FOR LODE MINING CLAIM                                                                                                                                                                                                                                                                                                                                                                                                                                                                                                                                                                                                                                                                                    |                                                                                                                      |                                              | -01-                           | 9           |
|--------------------------------------------------------------------------------------------------------------------------------------------------------------------------------------------------------------------------------------------------------------------------------------------------------------------------------------------------------------------------------------------------------------------------------------------------------------------------------------------------------------------------------------------------------------------------------------------------------------------------------------------------------------------------------------------------------------------------|----------------------------------------------------------------------------------------------------------------------|----------------------------------------------|--------------------------------|-------------|
| Amendment BLM Serial #                                                                                                                                                                                                                                                                                                                                                                                                                                                                                                                                                                                                                                                                                                   |                                                                                                                      | HOE                                          | S 8                            | 2           |
| NOTICE IS HEREBY GIVEN that the San Marcos East #3                                                                                                                                                                                                                                                                                                                                                                                                                                                                                                                                                                                                                                                                       | BLM<br>Date                                                                                                          | NIX.                                         | SEP 1-                         | REC         |
| byIode mining claim has been located<br>whose current mailing<br>address is PO Box 74353<br>Phoenix, AZ 85087                                                                                                                                                                                                                                                                                                                                                                                                                                                                                                                                                                                                            | Stamp                                                                                                                | ENIX, ARIZONA                                | 1 P 2: 48                      | TATE OFFICE |
| The general course of this claim is <u>East - West</u> <u>600</u><br>County, Arizona. This claim is <u>1500</u> feet in length and <u>600</u><br>20.66 Total Claim Acreage. This claim runs from the location monume<br>is posted on the centerline of the claim approximately <u>50</u> feet in<br>end line and <u>300</u> feet in a <u>North</u> direction to the <u>North</u><br>monuments, one at each corner and one at the center of each end line<br>The location monument on which this notice is posted is situated within S<br>N, Range <u>12</u> W, Gila Salt River Base and Meridian, Arizo<br>of the following quarter section(s), section(s), Township(s) and Range(s).<br><u>Township 5 N, Range 12 W</u> | feet in width.<br>nt on which this lo<br>a <u>West</u> direc<br>end line. This<br>of the claim.<br>Section <u>12</u> | cation n<br>tion to th<br>claim is<br>Townsh | otice<br>ne <u>W</u><br>s mark | ed by six   |
| Gila Salt River Base and Meridian, Arizona.<br>The locality of this claim with reference to some natural object or permane<br>(if any) concerning its locality are as follows: On the NE Corner of S<br>Township 5 N, Range 12 W                                                                                                                                                                                                                                                                                                                                                                                                                                                                                         | Section 12                                                                                                           |                                              |                                |             |
| The above info<br>DATED AND POSTED on the ground this <u>5th</u> day of <u>September</u><br>■ LOCATOR(s) □ AGENT<br>Print Name(s) <u>Steve Karolyi</u><br>Signature(s)                                                                                                                                                                                                                                                                                                                                                                                                                                                                                                                                                   | rmation is shown o<br>er <sub>, 20</sub> _18                                                                         | on the a                                     | ttached                        | d map.      |